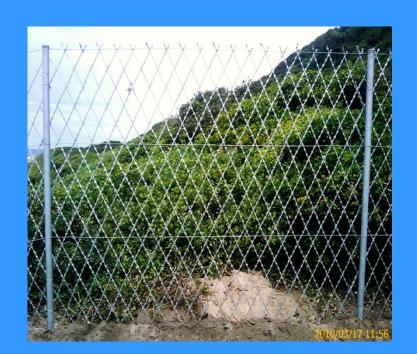

#### New type welded razor mesh

#### We produce welded razor mesh BTO22,BTO30 currently, other blade Styles are under study.

| Туре               | razor mesh(diamond hole) | razor mesh(square / rectangle hole) |  |  |  |
|--------------------|--------------------------|-------------------------------------|--|--|--|
| Thickness of sheet | 0.5±0.05mm               |                                     |  |  |  |
| Dia. of core wire  | wire $2.5\pm0.1$ mm      |                                     |  |  |  |
| Height             | 1000mm2500mm             |                                     |  |  |  |
| Length             | 2m10m                    |                                     |  |  |  |
| Mesh size          | 75mmx150mm,150mmx200mm   | n, 50mm,100mm,150mm, 200mm,         |  |  |  |
|                    | 150mmx300m               | 300mm                               |  |  |  |