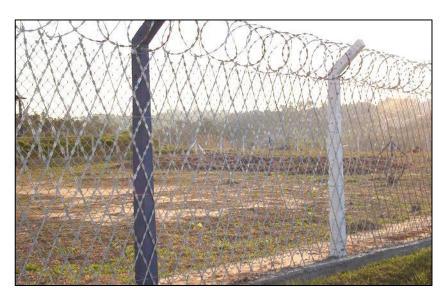

#### New type welded razor mesh

#### We produce welded razor mesh BTO22,BTO30 currently, other blade Styles are under study.

| Туре               | razor mesh(diamond hole) | razor mesh(square / rectangle hole) |  |  |  |
|--------------------|--------------------------|-------------------------------------|--|--|--|
| Thickness of sheet | 0.5±0.05mm               |                                     |  |  |  |
| Dia. of core wire  | wire $2.5\pm0.1$ mm      |                                     |  |  |  |
| Height             | 1000mm2500mm             |                                     |  |  |  |
| Length             | 2m10m                    |                                     |  |  |  |
| Mesh size          | 75mmx150mm,150mmx200mm   | n, 50mm,100mm,150mm, 200mm,         |  |  |  |
|                    | 150mmx300m               | 300mm                               |  |  |  |