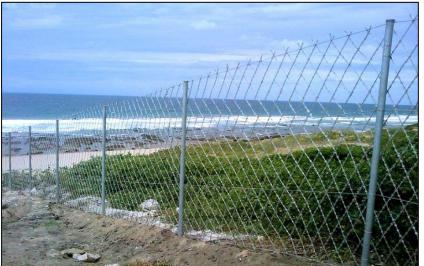

#### New type welded razor mesh

#### We produce welded razor mesh BTO22,BTO30 currently, other blade Styles are under study.

| Туре               | razor mesh(diamond hole) | razor mesh(square / rectangle hole) |  |  |  |
|--------------------|--------------------------|-------------------------------------|--|--|--|
| Thickness of sheet | 0.5±0.05mm               |                                     |  |  |  |
| Dia. of core wire  | wire $2.5\pm0.1$ mm      |                                     |  |  |  |
| Height             | 1000mm2500mm             |                                     |  |  |  |
| Length             | 2m10m                    |                                     |  |  |  |
| Mesh size          | 75mmx150mm,150mmx200mm   | n, 50mm,100mm,150mm, 200mm,         |  |  |  |
|                    | 150mmx300m               | 300mm                               |  |  |  |