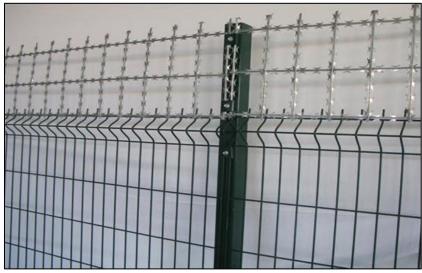

#### New type welded razor mesh

#### We produce welded razor mesh BTO22,BTO30 currently, other blade Styles are under study.

| Туре               | razor mesh(diamond hole) | razor mesh(square / rectangle hole) |  |  |  |
|--------------------|--------------------------|-------------------------------------|--|--|--|
| Thickness of sheet | 0.5±0.05mm               |                                     |  |  |  |
| Dia. of core wire  | wire $2.5\pm0.1$ mm      |                                     |  |  |  |
| Height             | 1000mm2500mm             |                                     |  |  |  |
| Length             | 2m10m                    |                                     |  |  |  |
| Mesh size          | 75mmx150mm,150mmx200mm   | n, 50mm,100mm,150mm, 200mm,         |  |  |  |
|                    | 150mmx300m               | 300mm                               |  |  |  |