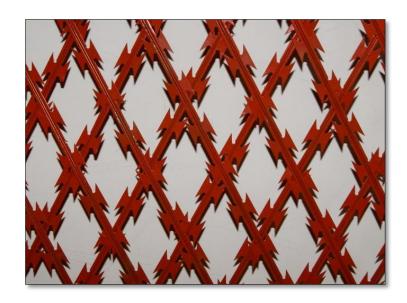

#### New type welded razor mesh

#### We produce welded razor mesh BTO22,BTO30 currently, other blade Styles are under study.

| Туре               | razor mesh(diamond hole) | razor mesh(square / rectangle hole) |  |  |  |
|--------------------|--------------------------|-------------------------------------|--|--|--|
| Thickness of sheet | 0.5±0.05mm               |                                     |  |  |  |
| Dia. of core wire  | wire $2.5\pm0.1$ mm      |                                     |  |  |  |
| Height             | 1000mm2500mm             |                                     |  |  |  |
| Length             | 2m10m                    |                                     |  |  |  |
| Mesh size          | 75mmx150mm,150mmx200mm   | n, 50mm,100mm,150mm, 200mm,         |  |  |  |
|                    | 150mmx300m               | 300mm                               |  |  |  |