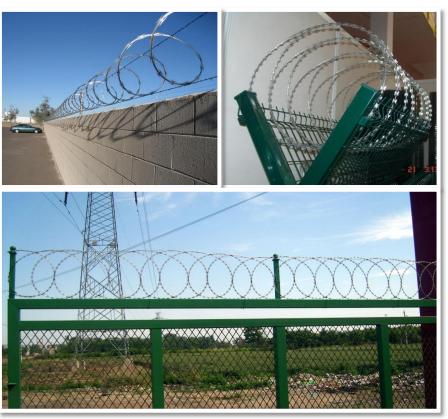

#### Razor barbed mesh introduction

Razor barbed wire is a kind of modern security fencing materials fabricated with razor-sharp steel blade and wire.

Material: galvanized steel plate and wire, stainless steel plate and wire.

Surface: powder coating, color can be customized.

Use: currently, barbed tape has been widely used by many countries in military field, prisons, detention houses, government buildings and other national security facilities.

#### **Traditional razor mesh**

- (1) Concertina Razor Wire
- (2) Flat Wrap Razor Wire
- (3) Single Strand Razor Wire