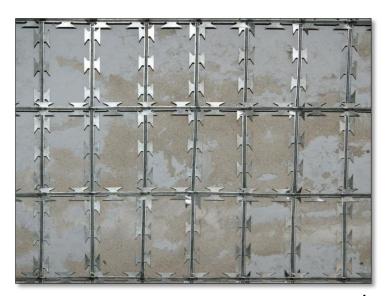

#### New type welded razor mesh

#### We produce welded razor mesh BTO22,BTO30 currently, other blade Styles are under study.

| Туре               | razor mesh(diamond hole) | razor mesh(square / rectangle hole) |  |  |  |
|--------------------|--------------------------|-------------------------------------|--|--|--|
| Thickness of sheet | 0.5±0.05mm               |                                     |  |  |  |
| Dia. of core wire  | wire $2.5\pm0.1$ mm      |                                     |  |  |  |
| Height             | 1000mm2500mm             |                                     |  |  |  |
| Length             | 2m10m                    |                                     |  |  |  |
| Mesh size          | 75mmx150mm,150mmx200mm   | n, 50mm,100mm,150mm, 200mm,         |  |  |  |
|                    | 150mmx300m               | 300mm                               |  |  |  |

www.apmwiremesh.com

Welded razor mesh packing in roll

Welded razor mesh packing in panel