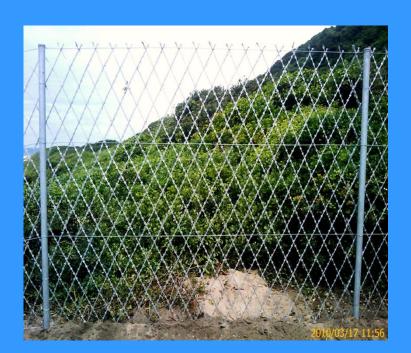

#### **Traditional razor mesh**

- (1) Concertina Razor Wire
- (2) Flat Wrap Razor Wire
- (3) Single Strand Razor Wire