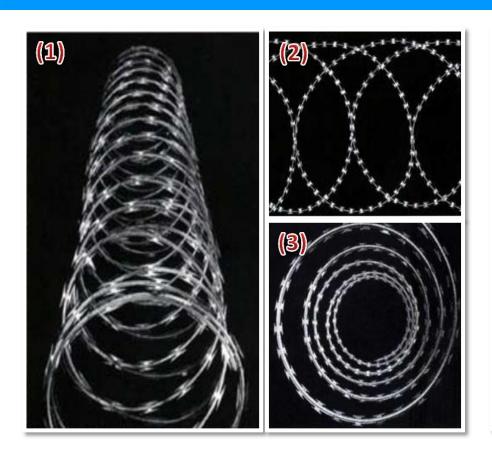

#### **Traditional razor mesh**

- (1) Concertina Razor Wire
- (2) Flat Wrap Razor Wire
- (3) Single Strand Razor Wire