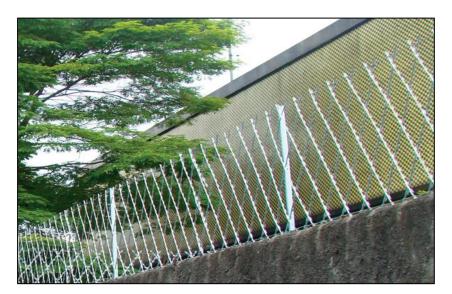

#### **Traditional razor mesh**

- (1) Concertina Razor Wire
- (2) Flat Wrap Razor Wire
- (3) Single Strand Razor Wire

#### New type welded razor mesh